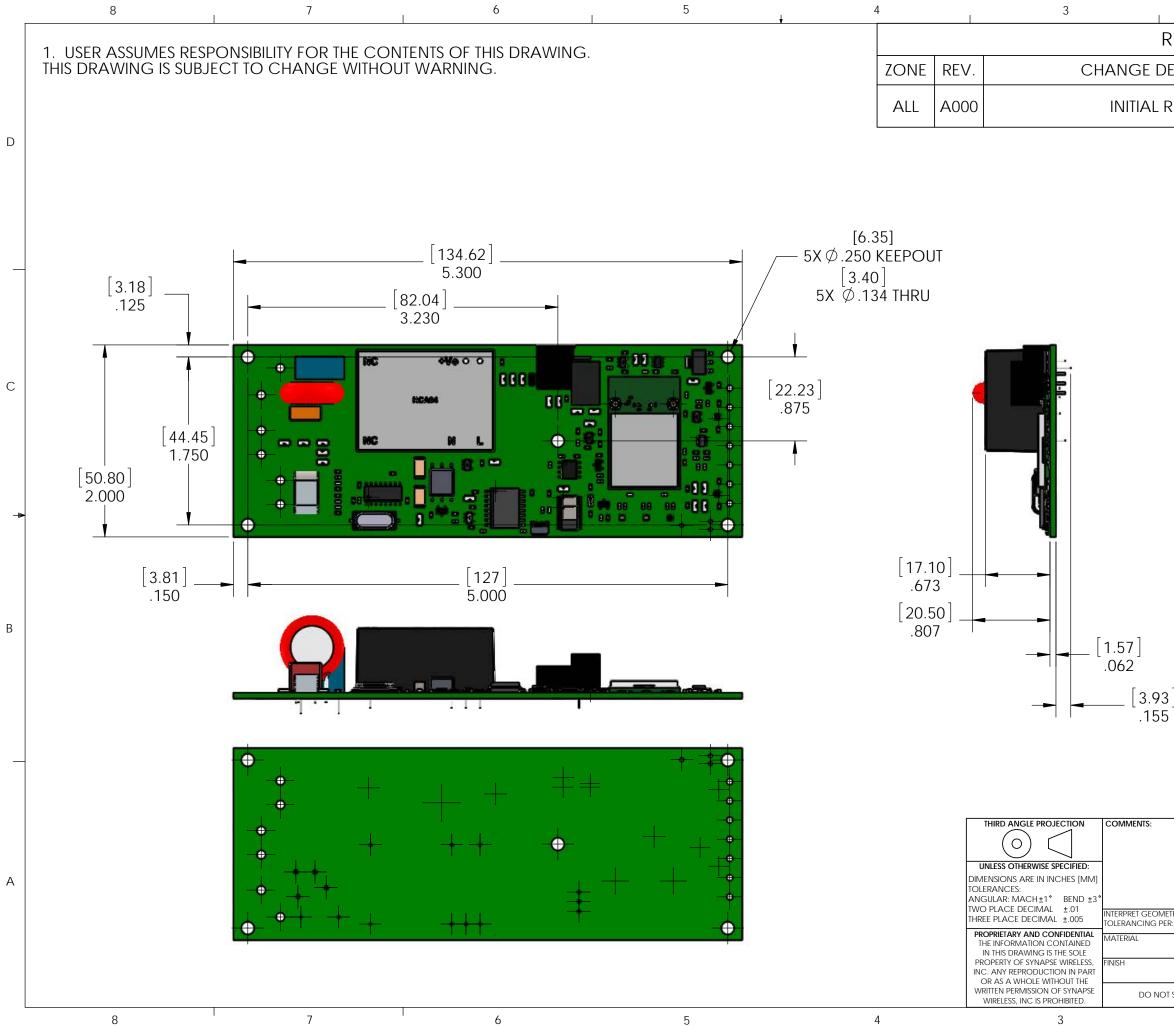

| 2                      | I         | 1                            |                                        |   |
|------------------------|-----------|------------------------------|----------------------------------------|---|
| REVISIONS              |           |                              |                                        |   |
| DESCRIPTION            |           | APPROVED                     | DATE                                   |   |
| L RELEASE              |           | EMJ                          | 10/12/15                               |   |
|                        |           | 11                           |                                        | D |
|                        |           |                              |                                        |   |
|                        |           |                              |                                        |   |
|                        |           |                              |                                        |   |
|                        |           |                              |                                        |   |
|                        |           |                              |                                        |   |
|                        |           |                              |                                        |   |
|                        |           |                              |                                        | С |
|                        |           |                              |                                        |   |
|                        |           |                              |                                        |   |
|                        |           |                              |                                        |   |
|                        |           |                              |                                        | - |
|                        |           |                              |                                        |   |
|                        |           |                              |                                        |   |
|                        |           |                              |                                        | В |
|                        |           |                              |                                        |   |
| 93]                    |           |                              |                                        |   |
| 55                     |           |                              |                                        |   |
|                        |           |                              |                                        |   |
|                        |           |                              |                                        |   |
|                        | ŝynaps    | SYNAPSE W<br>6723 ODYSSEY DR | /IRELESS INC .<br>HUNTSVILLE, AL 35806 |   |
|                        | TITLE:    |                              |                                        |   |
|                        |           | IM10-25<br>H. DATA           |                                        |   |
| ometric<br>5 per: Ansi | SIZE DWG  |                              |                                        |   |
|                        |           | 0-017002-00                  |                                        |   |
| NOT SCALE DRAWING      | ENGR: EMJ |                              | SHEET 1 OF 1                           |   |
| 2                      |           | 1                            |                                        |   |