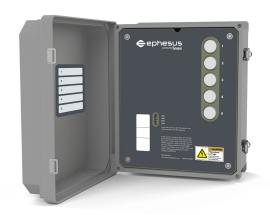

The heart of the Central Base Station is the SS420 site controller, contained in a NEMA 4X enclosure. A bank of 5 buttons allows for controlled manual access to site lighting controls.

### **Features**

- 5-button switch for easy control of all lights
- Allows for controlled manual access to a SimplySNAP lighting system
- Weather protected perfect for sporting venues

# **Great for Sporting Venues**

| Product #            | Description                                                             |
|----------------------|-------------------------------------------------------------------------|
| GLP-ENC-EXSW420-002E | Exterior Base<br>station, includes<br>5-button switch and<br>SS420-002E |