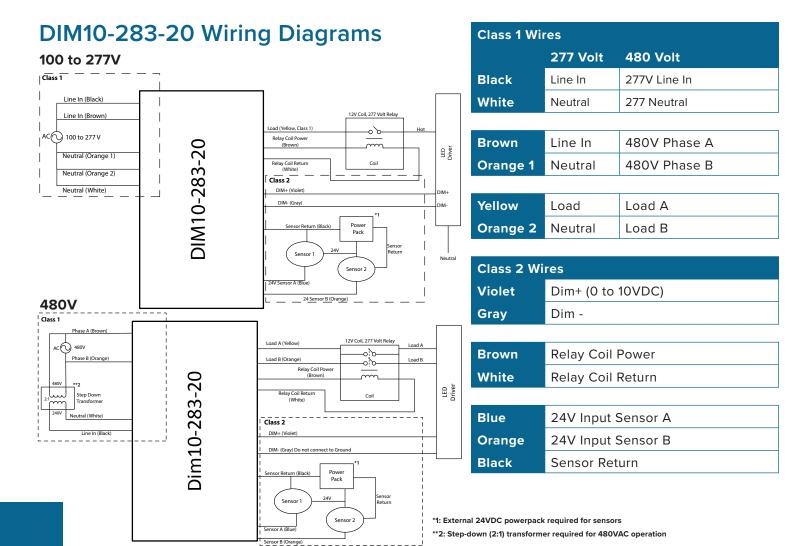

# **Product Overview**

**Specification Data** 

Job Name

Catalog #
Comments

Type

The **DIM10-283-20** is a California Title 24 compliant lighting controller that provides real-time light monitoring and control with power monitoring. It includes two 24V sensor inputs to connect sensors into the SimplySNAP wireless lighting solution. The DIM10-283-20 is adaptable for use in either 277V systems or 480V systems (with external step-down transformer).

#### **Key Features:**

- Power Monitoring
- Two sensor interfaces for direct connect to 24V
   Occupancy Sensors and Photocells
- Self-healing SNAP® Mesh Networking
- Supports a wide range of LED drivers and fixtures
- Adaptable to 480V control with external step-down transformer
- Excellent RF Range- 1 mile LoS between controllers
- Dimming 0-10VDC
- On/Off Control for External Relay
- Secure, over-the-air upgrade to support future enhancements